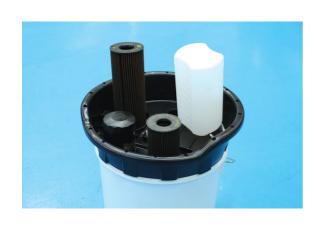

## Oil Drum Drain Basin

Oil drum drain basin with removable filter designed to hold bottles and filters upright, to allow waste oil to drain completely for contamination free oil disposal. Features ribbed draining channels, four bottle holes and a wide draining platform so that multiple bottles and filters can be drained at the same time. The basin has a diameter of 350mm, sized to fit 20-30 litre drums and is manufactured from oil and chemical resistant high-density polythene. A convenient hands-free solution for efficient waste oil disposal.

## **Additional Information**

- · Designed for use with 20L/30L open topped waste oil receiving drums.
- · Capacity 3L & 350mm diameter x 127mm high.
- Features ribbed draining channels and a filter gate to prevents oil contamination.
- · Manufactured from chemical resistant high density polythene.
- · Larger oil drain pan also available. Please see part no. 5628.