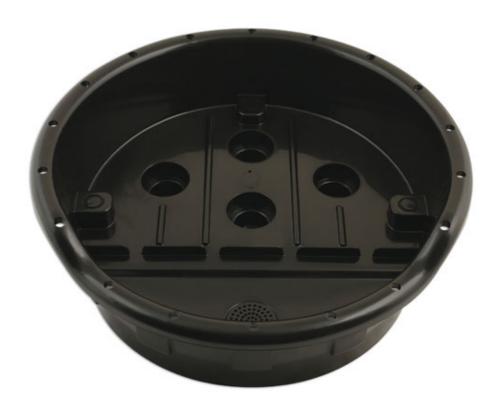

## Oil Drum Drain Basin

Oil drum drain basin with removable filter designed to hold bottles and filters upright, to allow waste oil to drain completely for contamination free oil disposal. Features ribbed draining channels, four bottle holes and a wide draining platform so that multiple bottles and filters can be drained at the same time. The basin has a diameter of 350mm, sized to fit 20-30 litre drums and is manufactured from oil and chemical resistant high-density polythene. A convenient hands-free solution for efficient waste oil disposal.

## **Additional Information**

- · Designed for use with 20L/30L open topped waste oil receiving drums.
- · Capacity 3L & 350mm diameter x 127mm high.
- Features ribbed draining channels and a filter gate to prevents oil contamination.
- · Manufactured from chemical resistant high density polythene.
- · Larger oil drain pan also available. Please see part no. 5628.