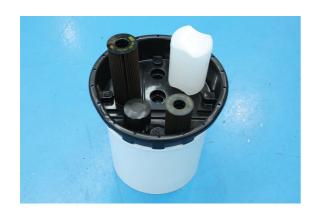

## Oil Drum Drain Basin

Oil drum drain basin with removable filter designed to hold bottles and filters upright, to allow waste oil to drain completely for contamination free oil disposal. Features ribbed draining channels, four bottle holes and a wide draining platform so that multiple bottles and filters can be drained at the same time. The basin has a diameter of 350mm, sized to fit 20-30 litre drums and is manufactured from oil and chemical resistant high-density polythene. A convenient hands-free solution for efficient waste oil disposal.

## **Additional Information**

- · Designed for use with 20L/30L open topped waste oil receiving drums.
- · Capacity 3L & 350mm diameter x 127mm high.
- Features ribbed draining channels and a filter gate to prevents oil contamination.
- · Manufactured from chemical resistant high density polythene.
- · Larger oil drain pan also available. Please see part no. 5628.