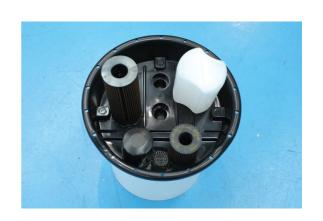

## Oil Drum Drain Basin

Oil drum drain basin with removable filter designed to hold bottles and filters upright, to allow waste oil to drain completely for contamination free oil disposal. Features ribbed draining channels, four bottle holes and a wide draining platform so that multiple bottles and filters can be drained at the same time. The basin has a diameter of 350mm, sized to fit 20-30 litre drums and is manufactured from oil and chemical resistant high-density polythene. A convenient hands-free solution for efficient waste oil disposal.

## **Additional Information**

- · Designed for use with 20L/30L open topped waste oil receiving drums.
- · Capacity 3L & 350mm diameter x 127mm high.
- Features ribbed draining channels and a filter gate to prevents oil contamination.
- · Manufactured from chemical resistant high density polythene.
- · Larger oil drain pan also available. Please see part no. 5628.